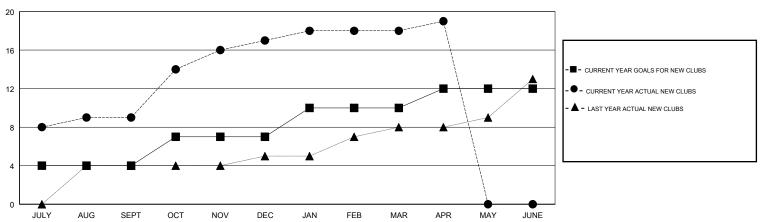

| 0             | JULY/AUG/SEPT         | 380                       | 611                     | 267                                                |
| OCT/NOV/DEC           | 3             | 8         | 2             | OCT/NOV/DEC           | 260                       | 490                     | 151                                                |
| JAN/FEB/MAR           | 3             | 1         | 0             | JAN/FEB/MAR           | 260                       | 216                     | 83                                                 |
| APR/MAY/JUNE          | 2             | 1         | 0             | APR/MAY/JUNE          | -160                      | 90                      | 20                                                 |

### GOALS AND ACTUAL NEW CLUBS CUMULATIVE



### GOALS AND ACTUAL MEMBERS CUMULATIVE



| -■- MEMBER GROWTH NET GOAL        |  |
|-----------------------------------|--|
| - ● - MEMBER GROWTH ACTUAL        |  |
| - ▲ - LAST YEAR MEMBERSHIP ACTUAL |  |
|                                   |  |
|                                   |  |
|                                   |  |

8,073 (92.25%) 678 (7.75%)

| DROPPED CLUBS: 2 |     |
|------------------|-----|
| DROPPED MEMBERS  |     |
| DECEASED         | 20  |
| CLUB CANCELLED   | 42  |
| OTHER            | 459 |
| TOTAL            | 521 |

| 157 CLUBS OF 195 ADDED 1 OR MORE | GENDER DISTRIBUTION                   |                           |  |
|----------------------------------|---------------------------------------|---------------------------|--|
| NEW MEMBERS