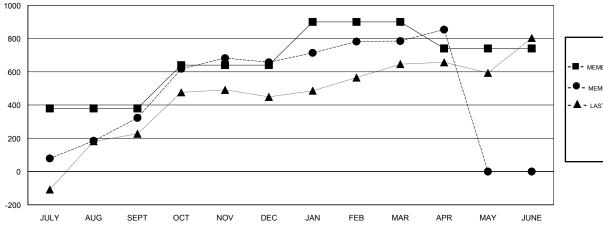

### GOALS AND ACTUAL MEMBERS CUMULATIVE

| -■- MEMBER GROWTH NET GOAL        |  |
|-----------------------------------|--|
| - ● - MEMBER GROWTH ACTUAL        |  |
| - ▲ - LAST YEAR MEMBERSHIP ACTUAL |  |
|                                   |  |
|                                   |  |
|                                   |  |